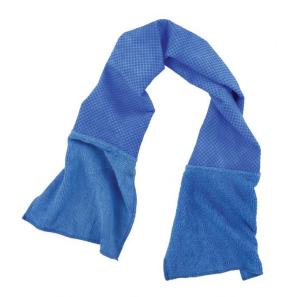

# Chill-Its 6604 Multi-Purpose Cooling Towel - PVA **Microfiber**

### **FEATURES**

- MULTI-PURPOSE Cooling PVA with microfiber ends keeps workers cool and clean
- EVAPORATIVE PVA Hyper-evaporative PVA instantly activates with water for up to three hours of cooling relief
- MICROFIBER ENDS Absorbent microfiber ends provide a soft clean section for wiping hands, face or glasses
- LONG LASTING Provides up to three hours of cooling relief