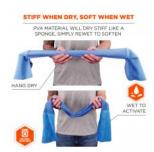

## EASY ACTIVATION

### **FEATURES**

- MULTI-PURPOSE Cooling PVA with microfiber ends keeps workers cool and clean
- EVAPORATIVE PVA Hyper-evaporative PVA instantly activates with water for up to three hours of cooling relief
- MICROFIBER ENDS Absorbent microfiber ends provide a soft clean section for wiping hands, face or glasses
- LONG LASTING Provides up to three hours of cooling relief